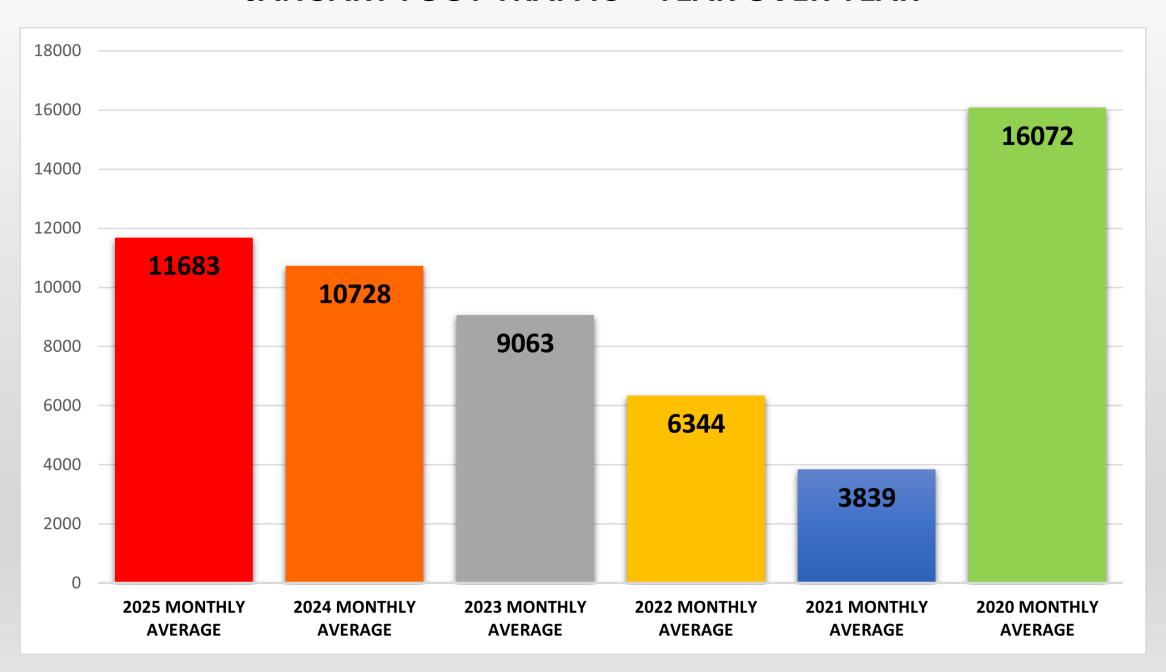

nd enforceable attendance policy
- Interim actions website and signage upgrades, communication improvements







## VENDOR ATTENDANCE 2024 HOLIDAY HOURS

#### **Monday December 23<sup>rd</sup>:**

- 1 Closed without notice
- 1 Closed with notice
- 1 Arrived late
- 0 Left early

#### **Tuesday December 24th:**

- 1 Closed without notice
- 1 Closed with notice
- 1 Arrived late
- 14 Left early (1-3pm)

# EST. 1837 HAMILTON FARMERS' MARKET OPEN YEAR ROUND





## VENDOR ATTENDANCE 2024 HOLIDAY HOURS

#### **Friday December 27th:**

- 4 Closed without notice
- 9 Closed with notice
- 2 Arrived late
- 4 Left early (4 pm)

#### Saturday December 28<sup>th</sup>:

- O Closed without notice
- 8 Closed with notice
- 3 Arrived late
- 7 Left early (1-3pm)

#### JANUARY FOOT TRAFFIC - YEAR OVER YEAR



#### FEBRUARY FOOT TRAFFIC – YEAR OVER YEAR



# 2025 HOLIDAY HOURS VENDOR SURVEY

**45 Vendor Responses** 

#### **BEFORE CHRISTMAS DATES**







# 2025 HOLIDAY HOURS VENDOR SURVEY

**45 Vendor Responses** 

#### **AFTER CHRISTMAS DATES**







# EST. 1837 **HAMILTON FARMERS'** MARKET **OPEN YEAR ROUND**





### **2025 Holiday Hours Recommendation**

**MON DEC. 22:** 9 AM – 5 PM

TUES DEC. 23: 9 AM – 5 PM

**WED DEC. 24:** 9 AM – 4 PM

THURS DEC. 25: CLOSED

FRI DEC. 26: **CLOSED** 

**SAT DEC. 27:** 8 AM – 5 PM

SUN DEC 28: **CLOSED** 

**MON DEC. 29: CLOSED** 

TUES DEC. 30: **CLOSED** 

WED DEC. 31: 9 AM – 4 PM

THURS JAN. 1: **CLOSED** 

FRI JAN. 2, ETC: RETURN TO REGULAR HOURS



# THANK YOU & QUESTIONS