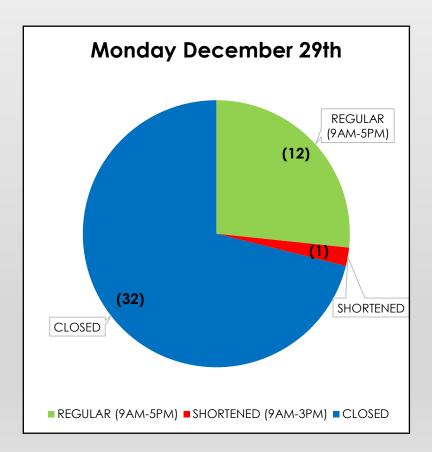

# 2025 HOLIDAY HOURS VENDOR SURVEY

**45 Vendor Responses** 

#### **AFTER CHRISTMAS DATES**