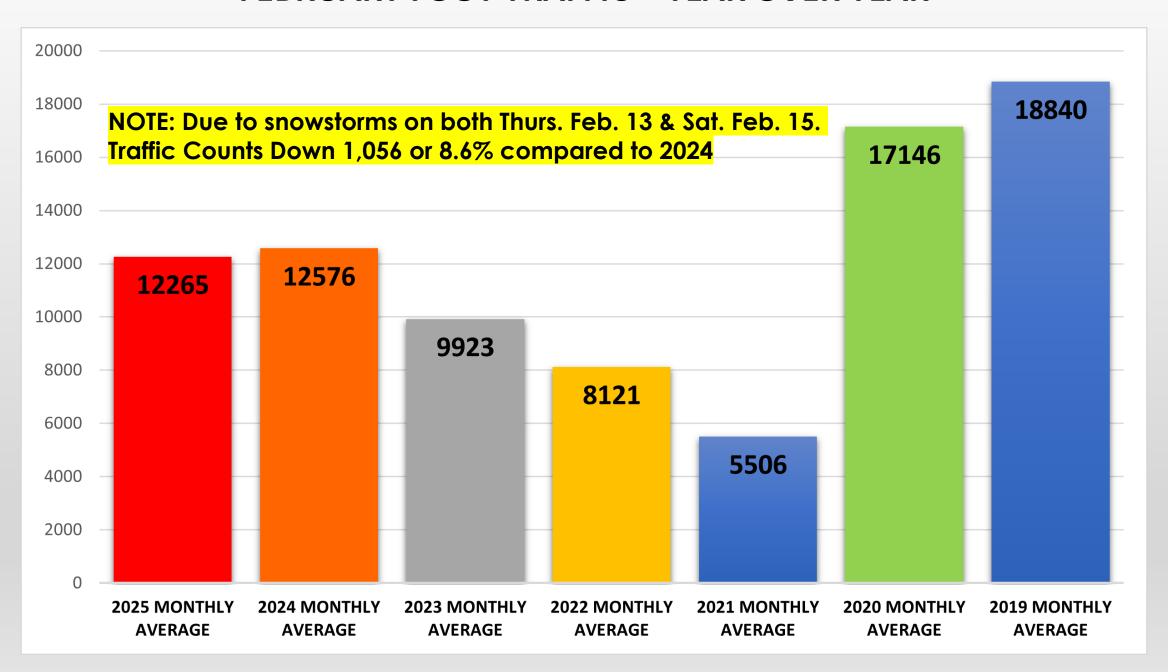

ons website and signage upgrades, communication improvements







## VENDOR ATTENDANCE 2024 HOLIDAY HOURS

#### **Monday December 23<sup>rd</sup>:**

- 1 Closed without notice
- 1 Closed with notice
- 1 Arrived late
- 0 Left early

#### **Tuesday December 24th:**

- 1 Closed without notice
- 1 Closed with notice
- 1 Arrived late
- 14 Left early (1-3pm)

# EST. 1837 HAMILTON FARMERS' MARKET OPEN YEAR ROUND





## VENDOR ATTENDANCE 2024 HOLIDAY HOURS

#### **Friday December 27th:**

- 4 Closed without notice
- 9 Closed with notice
- 2 Arrived late
- 4 Left early (4 pm)

#### Saturday December 28<sup>th</sup>:

- O Closed without notice
- 8 Closed with notice
- 3 Arrived late
- 7 Left early (1-3pm)

#### JANUARY FOOT TRAFFIC - YEAR OVER YEAR



#### FEBRUARY FOOT TRAFFIC – YEAR OVER YEAR



# 2025 HOLIDAY HOURS VENDOR SURVEY

**45 Vendor Responses** 

#### **BEFORE CHRISTMAS DATES**







# 2025 HOLIDAY HOURS VENDOR SURVEY

**45 Vendor Responses** 

#### **AFTER CHRISTMAS DATES**







# EST. 1837 **HAMILTON FARMERS'** MARKET **OPEN YEAR ROUND**





### **2025 Holiday Hours Recommendation**

**MON DEC. 22:** 9 AM – 5 PM

TUES DEC. 23: 9 AM – 5 PM

**WED DEC. 24:** 9 AM – 4 PM

THURS DEC. 25: CLOSED

FRI DEC. 26: **CLOSED** 

**SAT DEC. 27:** 8 AM – 5 PM

SUN DEC 28: **CLOSED** 

**MON DEC. 29: CLOSED** 

TUES DEC. 30: **CLOSED** 

WED DEC. 31: 9 AM – 4 PM

THURS JAN. 1: **CLOSED** 

FRI JAN. 2, ETC: RETURN TO REGULAR HOURS



# THANK YOU & QUESTIONS