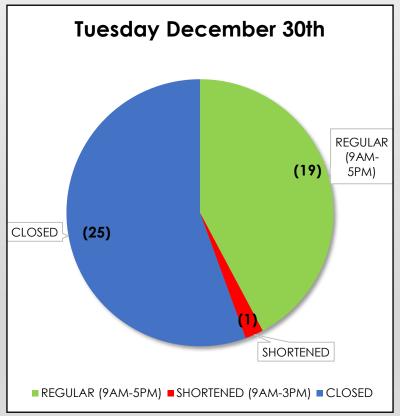

e
- 1 Arrived late
- 0 Left early

#### **Tuesday December 24th:**

- 1 Closed without notice
- 1 Closed with notice
- 1 Arrived late
- 14 Left early (1-3pm)

# EST. 1837 HAMILTON FARMERS' MARKET OPEN YEAR ROUND





## VENDOR ATTENDANCE 2024 HOLIDAY HOURS

#### **Friday December 27th:**

- 4 Closed without notice
- 9 Closed with notice
- 2 Arrived late
- 4 Left early (4 pm)

#### Saturday December 28<sup>th</sup>:

- O Closed without notice
- 8 Closed with notice
- 3 Arrived late
- 7 Left early (1-3pm)

#### JANUARY FOOT TRAFFIC - YEAR OVER YEAR



#### FEBRUARY FOOT TRAFFIC – YEAR OVER YEAR



# 2025 HOLIDAY HOURS VENDOR SURVEY

**45 Vendor Responses** 

#### **BEFORE CHRISTMAS DATES**







# 2025 HOLIDAY HOURS VENDOR SURVEY

**45 Vendor Responses** 

#### **AFTER CHRISTMAS DATES**







# EST. 1837 **HAMILTON FARMERS'** MARKET **OPEN YEAR ROUND**





### **2025 Holiday Hours Recommendation**

**MON DEC. 22:** 9 AM – 5 PM

TUES DEC. 23: 9 AM – 5 PM

**WED DEC. 24:** 9 AM – 4 PM

THURS DEC. 25: CLOSED

FRI DEC. 26: **CLOSED** 

**SAT DEC. 27:** 8 AM – 5 PM

SUN DEC 28: **CLOSED** 

**MON DEC. 29: CLOSED** 

TUES DEC. 30: **CLOSED** 

WED DEC. 31: 9 AM – 4 PM

THURS JAN. 1: **CLOSED** 

FRI JAN. 2, ETC: RETURN TO REGULAR HOURS



# THANK YOU & QUESTIONS