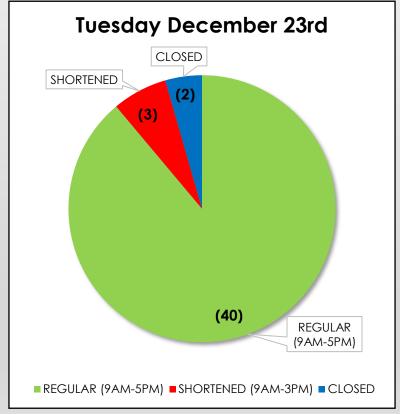

# 2025 HOLIDAY HOURS VENDOR SURVEY

**45 Vendor Responses** 

#### **BEFORE CHRISTMAS DATES**