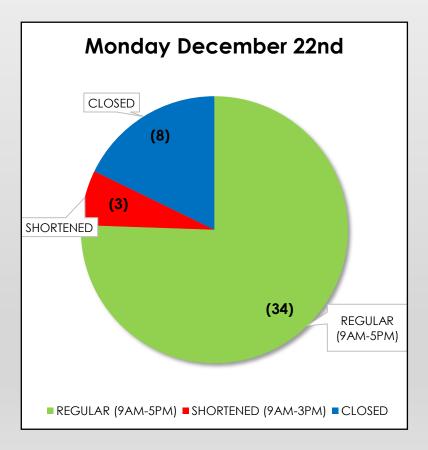

# 2025 HOLIDAY HOURS VENDOR SURVEY

**45 Vendor Responses** 

#### **BEFORE CHRISTMAS DATES**