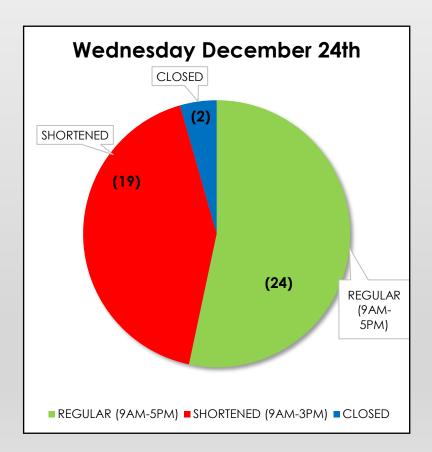

# 2025 HOLIDAY HOURS VENDOR SURVEY

**45 Vendor Responses** 

#### **BEFORE CHRISTMAS DATES**