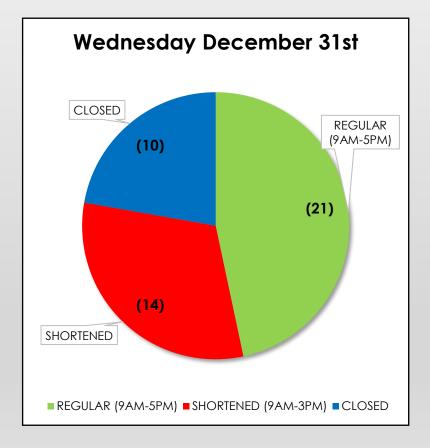

- 1 Arrived late
- 0 Left early

#### **Tuesday December 24th:**

- 1 Closed without notice
- 1 Closed with notice
- 1 Arrived late
- 14 Left early (1-3pm)

# EST. 1837 HAMILTON FARMERS' MARKET OPEN YEAR ROUND





## VENDOR ATTENDANCE 2024 HOLIDAY HOURS

#### **Friday December 27th:**

- 4 Closed without notice
- 9 Closed with notice
- 2 Arrived late
- 4 Left early (4 pm)

#### Saturday December 28<sup>th</sup>:

- O Closed without notice
- 8 Closed with notice
- 3 Arrived late
- 7 Left early (1-3pm)

#### JANUARY FOOT TRAFFIC - YEAR OVER YEAR



#### FEBRUARY FOOT TRAFFIC – YEAR OVER YEAR



# 2025 HOLIDAY HOURS VENDOR SURVEY

**45 Vendor Responses** 

#### **BEFORE CHRISTMAS DATES**







# 2025 HOLIDAY HOURS VENDOR SURVEY

**45 Vendor Responses** 

#### **AFTER CHRISTMAS DATES**







# EST. 1837 **HAMILTON FARMERS'** MARKET **OPEN YEAR ROUND**





### **2025 Holiday Hours Recommendation**

**MON DEC. 22:** 9 AM – 5 PM

TUES DEC. 23: 9 AM – 5 PM

**WED DEC. 24:** 9 AM – 4 PM

THURS DEC. 25: CLOSED

FRI DEC. 26: **CLOSED** 

**SAT DEC. 27:** 8 AM – 5 PM

SUN DEC 28: **CLOSED** 

**MON DEC. 29: CLOSED** 

TUES DEC. 30: **CLOSED** 

WED DEC. 31: 9 AM – 4 PM

THURS JAN. 1: **CLOSED** 

FRI JAN. 2, ETC: RETURN TO REGULAR HOURS



# THANK YOU & QUESTIONS